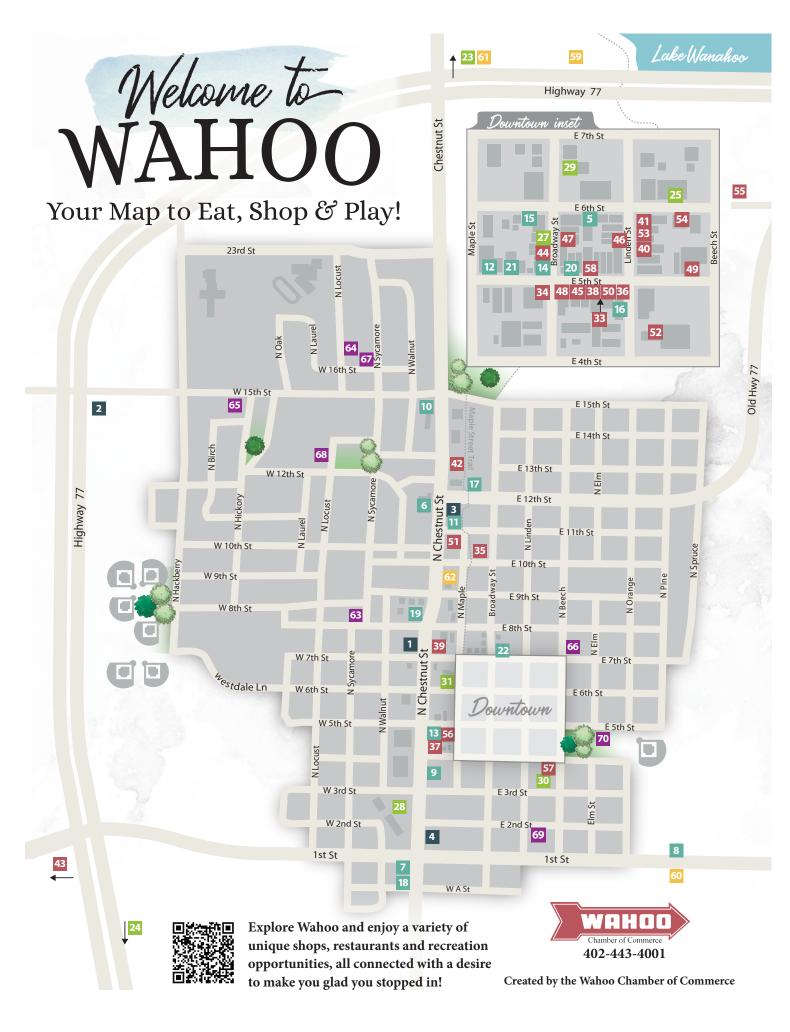

- 703 N. Chestnut
- Casey's General Store 1445 Dry Run Dr.
- **Corner Market** 1142 N. Chestnut St.
- **NP Mart** 255 W. 2nd St.

### Runza Drive Inn 141 S. Chestnut St.

- Subway 809 N. Chestnut St.
- The Wheelhouse Pub & Patio 114 East 5th St.
- 21 Titles Lounge & Sports Bar 39 Karen's Spirits & Smokes 128 W. 5th St.
- 22 Veterans Memorial Club 112 E. 7th St.

# Recreation

- 23 Hammer Outfitters 3692 Browning Dr.
- 24 Hilltop Country Club 1740 County Rd. J
- **Jazzercise Wahoo** 224 E. 6th St.
- Lake Wanahoo 1655 County Rd. 16
- Let's Play Yoga Studio 535 N. Broadway St.
- **Saunders County Museum** 240 N. Walnut St.
- Wahoo Chamber of Commerce 640 N. Broadway St.
- **Wahoo Parks & Rec** 310 N. Linden St.
- 31 Wahoo Public Library 637 N. Maple St.

- 32 Bomgaars 1310 E. 34th St.
- 33 D's Boutique 135 E. 5th St.
- Dollar General 465 N. Broadway St.
- Family Dollar 1028 N. Maple St.

- 36 Found & Flora 165 E. 5th St.
- 37 Good Life Boutique 450 N. Chestnut, St. #3
- **Husband's Approval** Boutique 125 E. 5th
- 708 N. Chestnut St.
- 40 Medicine Man Pharmacy 526 N. Linden St.
- 41 Nebraska Bridal Outlet 556 N. Linden St.
- 42 O'Reilly Auto Parts 1236 N. Chestnut St.
- 43 Our Corner Cottage Gifts 1265 County Rd. 20
- **Persimmon Press** 521 N. Broadway St.
- 45 Redbone Ridge Trading Co. 119 E. 5th St.
- 46 Rivalry Apparel 535 N. Linden St.
- 47 Sadie's Treasure Chest 544 N. Broadway St.
- 48 Sassafras Galleria 107 E. 5th St.
- 49 Simons Home Store 240 E. 5th St.
- 50 Simons Says Antiques 153 E. 5th St.
- 51 Sunmart 1036 N. Chestnut St.
- **Sweet P Boutique** 412 N. Linden, Ste. E
- 53 The Confectionist at Wahoo Bakery 544 N. Linden St.
- 54 Wahoo Auto Parts 235 E. 6th St.

- Wahoo Mercantile 455 Commercial Pk. Rd.
- Wahoo Locker 205 W. 5th St.
- 57 Wahoo Senior Center **Thrift Store** 235 E. 4th St.
- Warehouse Surplus & Variety 126 E. 5th St.

- Lake Wanahoo Camp Grounds West side of lake
- Saunders County **Fairgrounds** 635 E. 1st St.
- **Spencer Hill Cabins** 1640 County Rd. 17
- Wahoo Heritage Inn 950 N. Chestnut St.

## Churches

- **Bethlehem Lutheran** 504 W. 8th St.
- Calvary Baptist Church 558 W. 16th St.
- First Presbyterian Church 981 W. 15th St.
- 66 First United Methodist Church 714 N. Beech St.
- New Hope Bible Church 1625 N. Sycamore St.
- 68 Our Redeemer Lutheran 1245 N. Locust St.
- St. Wenceslaus Catholic Church 211 E. 2nd St.
- Wahoo Community Church 458 N. Elm St.

- staurants
- 6th Street Garage 127 E. 6th St.
- Acapulco Mexican Grill 1201 N. Chestnut St.
- Adelita's Mexican Restaurant 111 S. Chestnut St.
- Branding Iron Café 636 E. 1st St.
- Burger King 354 N. Chestnut St.
- CHIPS Restaurant & Bar 1499 N. Chestnut St.
- **Dairy Queen** 1122 N. Chestnut St.
- **Eagles Lodge** 140 W. 5th St.
- Good Friends Café 450 N. Chestnut St.
- Hao's Garden 501 N. Broadway St.
- 15 Lyly's Ice Cream Shop 123 W. 6th St.
- 16 Mocha C's 441 N. Linden St.
- 17 Pizza Hut 140 W. 12th St.